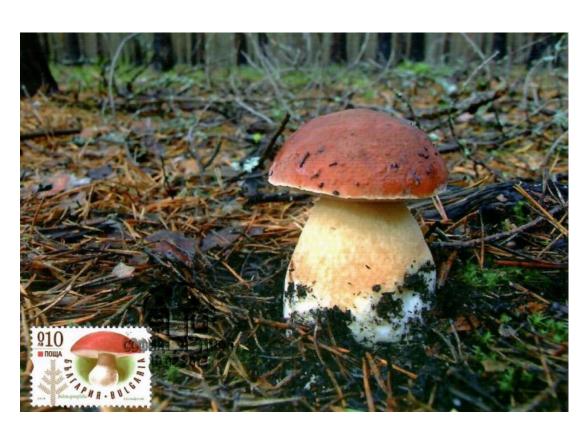

## **Boletus pinophilus**

Excellent edible. In coniferous and broad-leaved forests. This is certainly the porcine that reaches the largest sizes.

Class: Agaricomycetes
Order: Boletales
Family: Boletaceae

**Issue**: Mushrooms 2014 Bulgaria

Cancelation: Sofia. 10-02-2014. First day Edition: philap@abv.bg