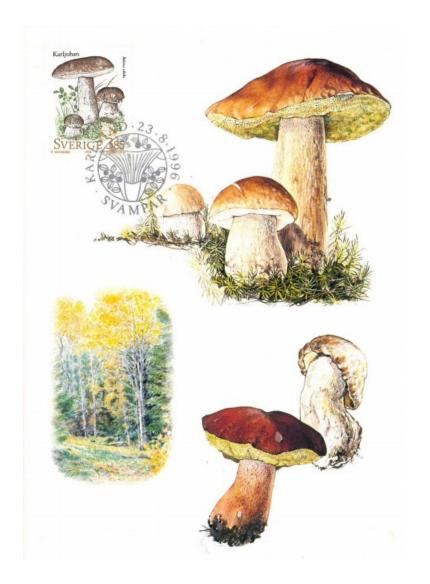

## **Boletus edulis**

Excellent edible both cooked and raw. It grows in oak, beech and coniferous forests.

Class: Agaricomycetes
Order: Boletales
Family: Boletaceae

**Issue**: Mushrooms 1996 Sweden **Cancellation**: Karlstadt 28-08-1996. First

day

Edition: Posten AB Nr. 103